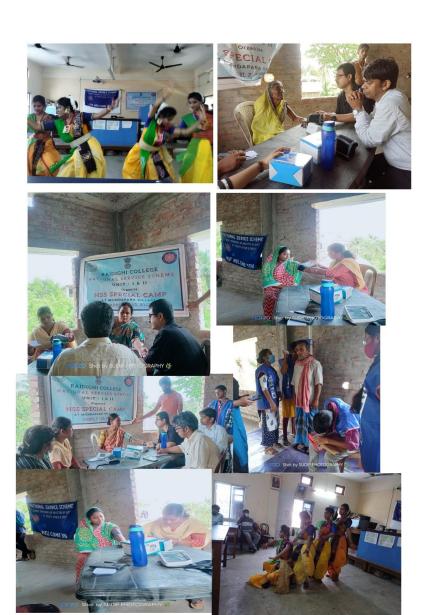

#### HEALTH CHECK UP NSS SPECIAL CAMP ACTIVITIES AS SOCIAL SERVICE

S

(NAAC Accredited Cycle - 1 on 05.11.2016) P.O. &P.S. -Raidighi, South 24 Parganas, Pin- 743383

Mobile No. 9735310008 Phone No. +91-3218-358262 Website – www.raidighicollege.in Email – raidighicollege95@gmail.com