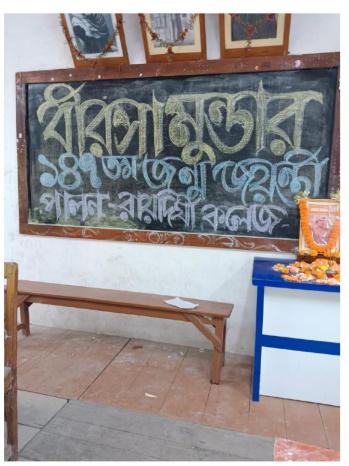

Celebration of 147th Birth Anniversary of Freedom
Fighter Birsa Munda [18.11.22]
Organised by IQAC, SC/ST Cell

(NAAC Accredited Cycle - 1 on 05.11.2016) P.O. &P.S. -Raidighi, South 24 Parganas, Pin- 743383