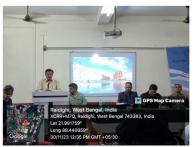

#### AJC Bose Memorial Lecture [26.9.22]

Theme: Invited Lecture on Astronomy, Popular Lecture

Resource Person: Dr. Debiprasad Duari, Director, Institute of Astronomy Space and

Earth Science Director Participants: 114

Organised by : IQAC, Raidighi College

(NAAC Accredited Cycle - 1 on 05.11.2016) P.O. &P.S. -Raidighi, South 24 Parganas, Pin- 743383

Mobile No. 9735310008 Phone No. +91-3218-358262 Website – <u>www.raidighicollege.in</u> Email – <u>raidighicollege95@gmail.com</u>