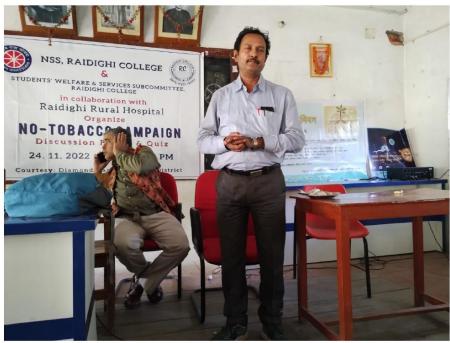

## NSS, RAIDIGHI COLLEGE

STUDENTS' WELFARE & SERVICES SUBCOMMITTEE, RAIDIGHI COLLEGE

in collaboration with
Raidighi Rural Hospital
Organize

## NO-TOBACCO CAMPAIGN

Discussion Forum & Quiz

24. 11. 2022 | Hall 1 | 1:00 PM

Courtesy: Diamond Harbour Health District

(NAAC Accredited Cycle - 1 on 05.11.2016) P.O. &P.S. -Raidighi, South 24 Parganas, Pin- 743383

#### No Tobacco Campaign by NSS

(NAAC Accredited Cycle - 1 on 05.11.2016) P.O. &P.S. -Raidighi, South 24 Parganas, Pin- 743383

Mobile No. 9735310008 Phone No. +91-3218-358262 Website – <u>www.raidighicollege.in</u> Email – <u>raidighicollege95@gmail.com</u>