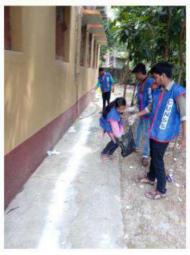

#### NSS PROGRAMMES AS SOCIAL SERVICE

Title: Campus Cleaning

Date: 10/12/2018

(NAAC Accredited Cycle - 1 on 05.11.2016) P.O. &P.S. -Raidighi, South 24 Parganas, Pin- 743383

Mobile No. 9735310008 Phone No. +91-3218-358262 Website – www.raidighicollege.in Email – raidighicollege95@gmail.com