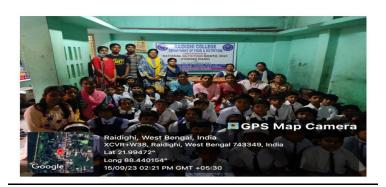

#### OUTREACH PROGRAMME AS COMMUNITY SERVICE BY THE DEPARTMENT OF FOOD AND

#### **NUTRITION**

REPORT ON: THE AWARENESS PROGRAM FOR SCHOOL CHILDREN & THEIR GUARDIANS ORGANISED BY THE DEPARTMENT OF FOOD & NUTRITION, RAIDIGHI COLLEGE

DATE: 15TH SEPTEMBER, 2023 EVENT: OBSERVANCE OF NATIONAL NUTRITION MONTH

THEME: SUPOSHIT BHARAT, SAKSHAR BHARAT AND SASHAKT BHARAT.

Topic of programme: Importance of School tiffin and hygiene among school children. VENEU: AMALA VIDYA MONDIR, RAIDIGHI, SOUTH 24 PARGANAS (NEAR RAIDIGHI COLLEGE)

AGE GROUP OF PARTICIPANTS: 6 TO 9 YEARS and their guardians.

REPORT ON: AWARENESS PROGRAMME FOR SCHOOL STUDENTS-Community outreach program ORGANIZED BY: DEPARTMENT OF FOOD AND NUTRITION, RAIDIGHI COLLEGE VENUE: RAIDIGHI SRIFALTALA JB PRIMARY SCHOOL, RAIDIGHI, SOUTH 24 PARGANAS EVENT: World Health Day, 2022 DATE: 7th April, 2022