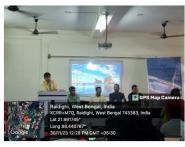

#### AJC Bose Memorial Lecture [26.9.22]

Theme: Invited Lecture on Astronomy, Popular Lecture

Resource Person: Dr. Debiprasad Duari, Director, Institute of Astronomy Space and

Earth Science Director Participants: 114

Organised by : IQAC, Raidighi College

(NAAC Accredited Cycle - 1 on 05.11.2016) P.O. &P.S. -Raidighi, South 24 Parganas, Pin- 743383

Mobile No. 9735310008 Phone No. +91-3218-358262 Website – <u>www.raidighicollege.in</u> Email – <u>raidighicollege95@gmail.com</u>