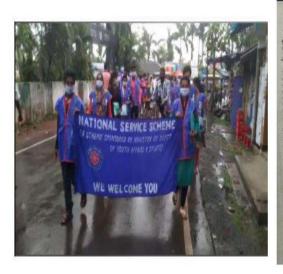

- 5. Work of NSS (National Service Scheme) units: The college NSS units, guided by the motto "Not Me But You," engage in year-round selfless service through diverse outreach activities. These include social awareness campaigns, mass education programs, campus cleaning, blood donation drives, health camps, Yoga, and Mind Training/Workshops. Additionally, they have adopted the nearby village of Mundapara to promote better living standards and quality education. The annual 7-day NSS camps offer valuable opportunities for young volunteers to broaden their perspective, enhance their awareness, and deepen their compassion through social service. The selflessness and dynamism of these youth, combined with their collective strength, have a profound impact on the rural community. The local administration has commended the outstanding contributions of the college NSS units in uplifting the community.
- 6. Certificate course on 'Value Education, Ethics & Applied Spirituality'- Stepping Stone to Organized Social Service: The college offers a certificate course free of charge, focusing on universal human values and their significance. This training aids students in transitioning from sympathy to empathy, fostering a sense of blessed oneness and promoting selfless benevolent service to all. Through 'Seva,' students learn to express love, respect, and humility while cultivating virtues such as truthfulness, compassion, patience, contentment, self-control, wisdom, and courage. Despite their busy schedules, teachers devote themselves to instilling the importance of serving others in a worshipful spirit, encouraging regular and organized efforts. Systematic and well-planned social service initiatives enable volunteers to reach out to a wider audience, engaging more individuals in collective action and fostering a sense of unity and permanence in their work.
- 7. Indian Knowledge System and Manav Seva: In ancient India, seva was viewed as essential for spiritual growth and societal progress. The Upanishads emphasized that serving others fosters a sense of unity, benefiting both individuals and society. Our college embraces this timeless principle through academic, co-curricular, extra-curricular, and cultural activities rooted in the Indian tradition and philosophy of 'Lokah Samastah Sukhino Bhavantu' (May All Beings Everywhere Be Happy and Free). This ethos encourages us to extend our concerns beyond our immediate circle, prioritizing the welfare of the broader community.
- 8. College as a symbol of Support and Hope
  - (a) Raidighi, located in the disaster-prone Sundarban region, frequently faces devastating cyclones. Raidighi College plays a crucial role as a Disaster Shelter and Management center, providing essential services to victims of natural calamities in Raidighi Abad Mouza and its surroundings. Both college staff and students volunteer their services, offering refuge and assistance to those affected by disasters, extending support whenever needed.
  - (b) Students, teachers, and non-teaching staff actively support the local community during crises such as cyclones or pandemics by organizing and offering voluntary relief services. These include medical aid, food, water, clothing, financial assistance, and more, until the