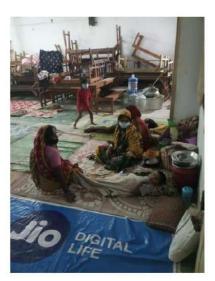

#### RAIDIGHI COLLEGE AS A SHELTER (DISASTER MANAGEMENT) DURING AMPHAN

Title: Shelter for Amphan Cyclone affected deprived villagers

**Date: Effective Immediately** 

(NAAC Accredited Cycle - 1 on 05.11.2016) P.O. &P.S. -Raidighi, South 24 Parganas, Pin- 743383