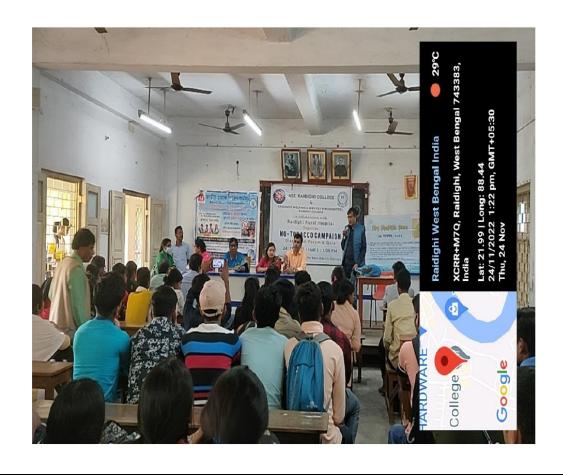

## NSS, RAIDIGHI COLLEGE

STUDENTS' WELFARE & SERVICES SUBCOMMITTEE, RAIDIGHI COLLEGE

in collaboration with
Raidighi Rural Hospital
Organize

## NO-TOBACCO CAMPAIGN

Discussion Forum & Quiz

24. 11. 2022 | Hall 1 | 1:00 PM

Courtesy: Diamond Harbour Health District

(NAAC Accredited Cycle - 1 on 05.11.2016) P.O. &P.S. -Raidighi, South 24 Parganas, Pin- 743383

#### No Tobacco Campaign by NSS

(NAAC Accredited Cycle - 1 on 05.11.2016) P.O. &P.S. -Raidighi, South 24 Parganas, Pin- 743383

Mobile No. 9735310008 Phone No. +91-3218-358262 Website – <u>www.raidighicollege.in</u> Email – <u>raidighicollege95@gmail.com</u>