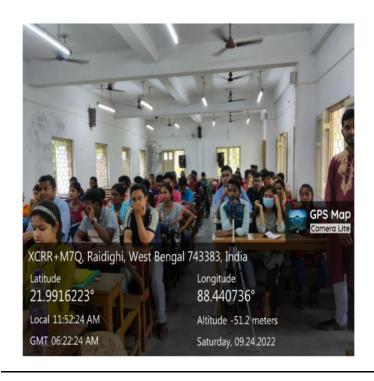

#### NSS Day [24.09.22]

 $\label{eq:multival} \textbf{Multicultural Program [recitation, dance, nritya natya, drama] , organised by NSS, Raidighi College$ 

**Duration: 11:00-2:30** 

(NAAC Accredited Cycle - 1 on 05.11.2016) P.O. &P.S. -Raidighi, South 24 Parganas, Pin- 743383

Mobile No. 9735310008 Phone No. +91-3218-358262

Website — www.raidighicollege.in

Email — raidighicollege95@gmail.com