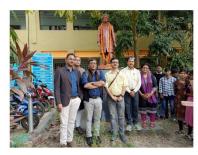

#### CELEBRATION OF BIRTH ANNIVERSARIES OF INDIAN GREATS TO MOTIVATE STUDENTS

#### AJC Bose Memorial Lecture [26.9.22]

Theme: Invited Lecture on Astronomy, Popular Lecture

Resource Person: Dr. Debiprasad Duari, Director, Institute of Astronomy Space and

Earth Science Director Participants: 114

Organised by : IQAC, Raidighi College

(NAAC Accredited Cycle - 1 on 05.11.2016) P.O. &P.S. -Raidighi, South 24 Parganas, Pin- 743383

Mobile No. 9735310008 Phone No. +91-3218-358262 Website – <u>www.raidighicollege.in</u> Email – <u>raidighicollege95@gmail.com</u>