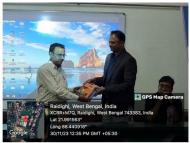

#### AJC Bose Memorial Lecture [26.9.22]

Theme: Invited Lecture on Astronomy, Popular Lecture

Resource Person: Dr. Debiprasad Duari, Director, Institute of Astronomy Space and

Earth Science Director Participants: 114

Organised by : IQAC, Raidighi College

(NAAC Accredited Cycle - 1 on 05.11.2016) P.O. &P.S. -Raidighi, South 24 Parganas, Pin- 743383

Mobile No. 9735310008 Phone No. +91-3218-358262 Website – <u>www.raidighicollege.in</u> Email – <u>raidighicollege95@gmail.com</u>