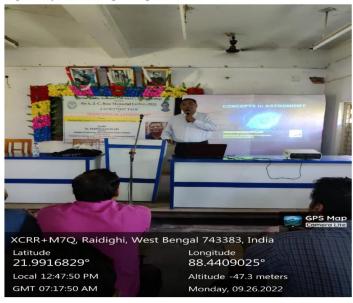

#### AJC Bose Memorial Lecture [26.9.22]

Theme: Invited Lecture on Astronomy, Popular Lecture

Resource Person: Dr. Debiprasad Duari, Director, Institute of Astronomy Space and

Earth Science Director Participants: 114

Organised by : IQAC, Raidighi College

(NAAC Accredited Cycle - 1 on 05.11.2016) P.O. &P.S. -Raidighi, South 24 Parganas, Pin- 743383

Mobile No. 9735310008 Phone No. +91-3218-358262 Website – <u>www.raidighicollege.in</u> Email – <u>raidighicollege95@gmail.com</u>