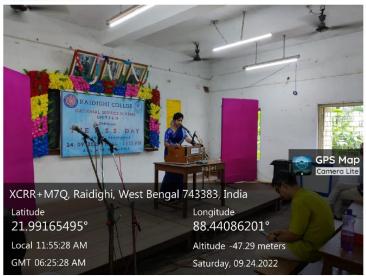

#### AJC Bose Memorial Lecture [26.9.22]

Theme: Invited Lecture on Astronomy, Popular Lecture

Resource Person: Dr. Debiprasad Duari, Director, Institute of Astronomy Space and

Earth Science Director Participants: 114

Organised by : IQAC, Raidighi College

(NAAC Accredited Cycle - 1 on 05.11.2016) P.O. &P.S. -Raidighi, South 24 Parganas, Pin- 743383

Mobile No. 9735310008 Phone No. +91-3218-358262 Website – <u>www.raidighicollege.in</u> Email – <u>raidighicollege95@gmail.com</u>