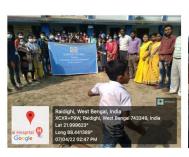

AGE GROUP OF PARTICIPANTS: 6 TO 9 YEARS and their guardians.

REPORT ON: AWARENESS PROGRAMME FOR SCHOOL STUDENTS-Community outreach program ORGANIZED BY: DEPARTMENT OF FOOD AND NUTRITION, RAIDIGHI COLLEGE VENUE: RAIDIGHI SRIFALTALA JB PRIMARY SCHOOL, RAIDIGHI, SOUTH 24 PARGANAS EVENT: World Health Day, 2022 DATE: 7th April, 2022