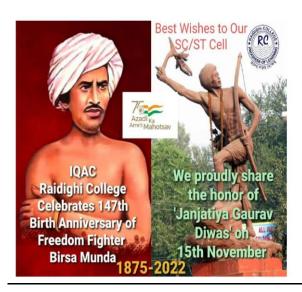

Celebration of 147th Birth Anniversary of Freedom
Fighter Birsa Munda [18.11.22]
Organised by IQAC, SC/ST Cell

(NAAC Accredited Cycle - 1 on 05.11.2016) P.O. &P.S. -Raidighi, South 24 Parganas, Pin- 743383