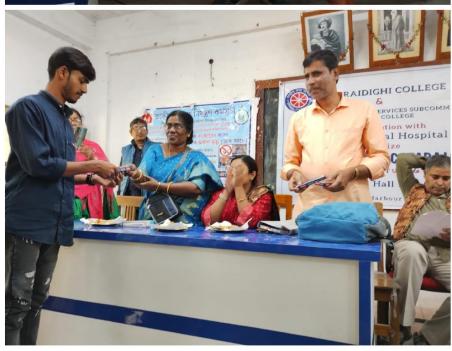

## NSS, RAIDIGHI COLLEGE

STUDENTS' WELFARE & SERVICES SUBCOMMITTEE, RAIDIGHI COLLEGE

in collaboration with
Raidighi Rural Hospital
Organize

## NO-TOBACCO CAMPAIGN

Discussion Forum & Quiz

24. 11. 2022 | Hall 1 | 1:00 PM

Courtesy: Diamond Harbour Health District

(NAAC Accredited Cycle - 1 on 05.11.2016) P.O. &P.S. -Raidighi, South 24 Parganas, Pin- 743383

#### No Tobacco Campaign by NSS

(NAAC Accredited Cycle - 1 on 05.11.2016) P.O. &P.S. -Raidighi, South 24 Parganas, Pin- 743383

Mobile No. 9735310008 Phone No. +91-3218-358262 Website – <u>www.raidighicollege.in</u> Email – <u>raidighicollege95@gmail.com</u>